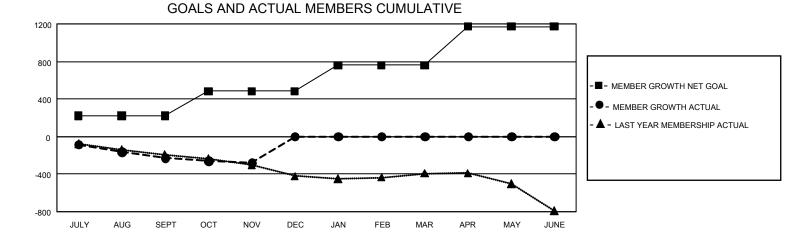

## GAT MONTHLY MEMBERSHIP PROGRESS REPORT Result

Results as of: 11/30/2024

GMT Constitutional Area 4, Group B

REPORT DOES NOT INCLUDE CLUBS IN UNDISTRICTED AREAS.

| Clubs                 |               |           |               | Members               |                         |                         |                                                    |
|-----------------------|---------------|-----------|---------------|-----------------------|-------------------------|-------------------------|----------------------------------------------------|
| RESULTS FOR 2024-2025 |               |           |               | RESULTS FOR 2024-2025 |                         |                         |                                                    |
| QUARTER               | NEW CLUB GOAL | NEW CLUBS | DROPPED CLUBS | QUARTER               | MBER GROWTH NET<br>GOAL | MEMBER GROWTH<br>ACTUAL | DROPPED MEMBERS<br>ACTUAL (including<br>transfers) |
| JULY/AUG/SEPT         | - 3           | 0         | 6             | JULY/AUG/SEPT         | 221                     | 256                     | 465                                                |
| OCT/NOV/DEC           | 21            | 0         | 1             | OCT/NOV/DEC           | 261                     | 223                     | 261                                                |
| JAN/FEB/MAR           | 6             | 0         | 0             | JAN/FEB/MAR           | 278                     | 0                       | 0                                                  |
| APR/MAY/JUNE          | 9             | 0         | 0             | APR/MAY/JUNE          | 412                     | 0                       | 0                                                  |