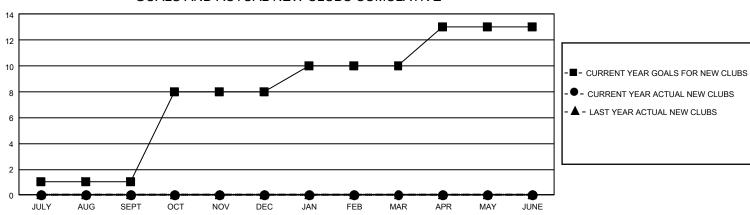

## GAT MONTHLY MEMBERSHIP PROGRESS REPORT Result

Results as of: 11/30/2024

GMT Constitutional Area 4, Group B

REPORT DOES NOT INCLUDE CLUBS IN UNDISTRICTED AREAS.

| Clubs                 |               |           |               | Members               |                         |                         |                                                    |
|-----------------------|---------------|-----------|---------------|-----------------------|-------------------------|-------------------------|----------------------------------------------------|
| RESULTS FOR 2024-2025 |               |           |               | RESULTS FOR 2024-2025 |                         |                         |                                                    |
| QUARTER               | NEW CLUB GOAL | NEW CLUBS | DROPPED CLUBS | QUARTER               | MBER GROWTH NET<br>GOAL | MEMBER GROWTH<br>ACTUAL | DROPPED MEMBERS<br>ACTUAL (including<br>transfers) |
| JULY/AUG/SEPT         | - 3           | 0         | 6             | JULY/AUG/SEPT         | 221                     | 256                     | 465                                                |
| OCT/NOV/DEC           | 21            | 0         | 1             | OCT/NOV/DEC           | 261                     | 223                     | 261                                                |
| JAN/FEB/MAR           | 6             | 0         | 0             | JAN/FEB/MAR           | 278                     | 0                       | 0                                                  |
| APR/MAY/JUNE          | 9             | 0         | 0             | APR/MAY/JUNE          | 412                     | 0                       | 0                                                  |